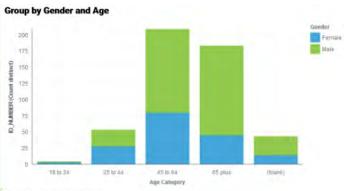

## Evaluating

 About five years ago we started to partner with Central Advancement to deep dive on who was coming to our five flagship events?

**Demographics** 

Age/Gender

**Geographic Locations** 

**Predominant Majors** 

Entity type (alumni, student, friend, staff, etc.)

**Giving History** 

How often participants attend an event

#### **Analytics**

- Data Mart results used and loaded into Watson to generate event insights
- 77 different variables in Data Mart for analysis

| Age Range  |            |            |            |
|------------|------------|------------|------------|
| 18-24      | 25-44      | 45-64      | 65+        |
|            | STEM       | STEM       |            |
|            |            | Farm Lane  | Farm Lane  |
|            | Golf       | Golf       | Golf       |
| Innovation | Innovation | Innovation |            |
|            |            | AutumnFest | AutumnFest |

|                   | Gender                         |                         |
|-------------------|--------------------------------|-------------------------|
|                   | Male                           | Female                  |
| AutumnFest        | < male                         |                         |
| Ag Innovation     | < male                         |                         |
| Golf              | <male< td=""><td></td></male<> |                         |
| Farm Lane Society | <male< td=""><td></td></male<> |                         |
| STEM              |                                | <women< td=""></women<> |

#### We compare

Women in STEM Conference

**Ag Innovation Day** 

These two events are attracting similar age sets — but of different genders.