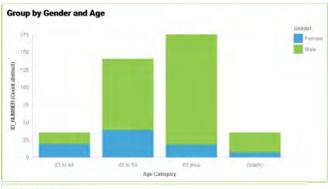

#### We compare

Women in STEM Conference

**Ag Innovation Day** 

These two events are attracting similar age sets — but of different genders.