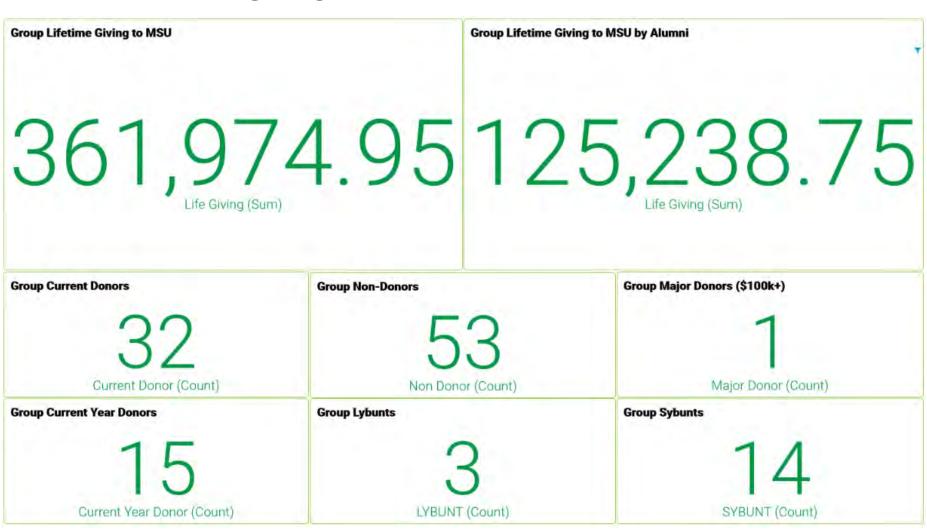

## Evaluating

 About five years ago we started to partner with Central Advancement to deep dive on who was coming to our five flagship events?

**Demographics** 

Age/Gender

**Geographic Locations** 

**Predominant Majors** 

Entity type (alumni, student, friend, staff, etc.)

**Giving History** 

How often participants attend an event

#### Analytics – How did we do this?

- Obtain list of entity ID's that attended event from CANR Alumni Relations
- Remove duplicates ID numbers from list
- Load remaining list into PL/SQL to pass through Data Mart

#### Run code:

Select \* from dm\_watson where id\_number in (select id\_number from id\_list)

Data Mart containing 77 variables is generated on list of unique ID's

#### **Analytics**

- Data Mart results used and loaded into Watson to generate event insights
- 77 different variables in Data Mart for analysis

| Age Range  |            |            |            |
|------------|------------|------------|------------|
| 18-24      | 25-44      | 45-64      | 65+        |
|            | STEM       | STEM       |            |
|            |            | Farm Lane  | Farm Lane  |
|            | Golf       | Golf       | Golf       |
| Innovation | Innovation | Innovation |            |
|            |            | AutumnFest | AutumnFest |