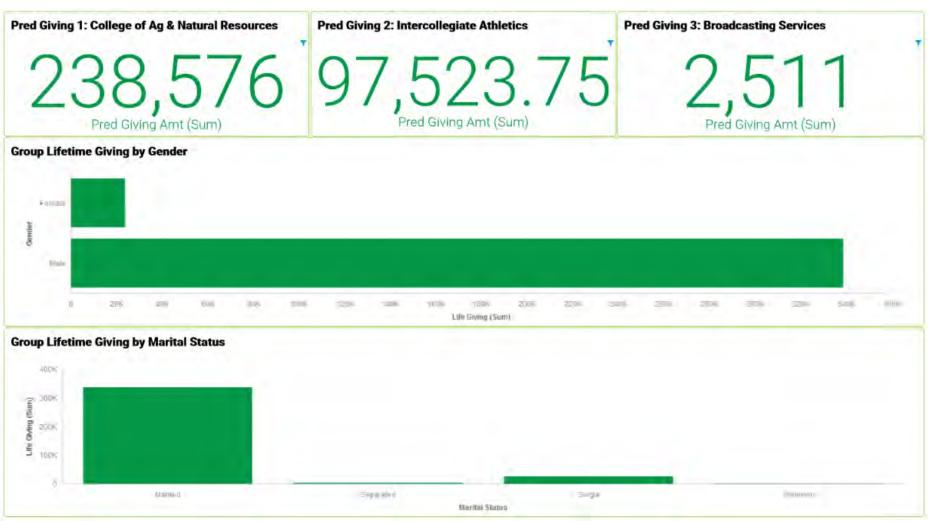

#### **Analytics**

- Data Mart results used and loaded into Watson to generate event insights
- 77 different variables in Data Mart for analysis

| Age Range  |            |            |            |
|------------|------------|------------|------------|
| 18-24      | 25-44      | 45-64      | 65+        |
|            | STEM       | STEM       |            |
|            |            | Farm Lane  | Farm Lane  |
|            | Golf       | Golf       | Golf       |
| Innovation | Innovation | Innovation |            |
|            |            | AutumnFest | AutumnFest |

|                   | Gender                         |                         |
|-------------------|--------------------------------|-------------------------|
|                   | Male                           | Female                  |
| AutumnFest        | < male                         |                         |
| Ag Innovation     | < male                         |                         |
| Golf              | <male< td=""><td></td></male<> |                         |
| Farm Lane Society | <male< td=""><td></td></male<> |                         |
| STEM              |                                | <women< td=""></women<> |

| Major                  | Event |           |      |            |             |
|------------------------|-------|-----------|------|------------|-------------|
| Ag Communications      | STEM  |           |      | Innovation | AutumnFest  |
| Animal Sciences        | STEM  | Farm Lane | Golf | Innovation | AutumnFest  |
| Fisheries and Wildlife | STEM  | Farm Lane | Golf |            |             |
| Packaging              | STEM  |           | Golf |            |             |
| Zoology                | STEM  |           |      |            |             |
| Food Science           |       | Farm Lane |      |            |             |
| Horticulture           |       | Farm Lane |      |            |             |
| Packaging              |       | Farm Lane |      |            |             |
| Ag Business            |       |           | Golf | Innovation | AutumnFest  |
| Crop and Soil Science  |       |           | Golf | Innovation |             |
| Agri-science           |       |           |      | Innovation | AututmnFest |