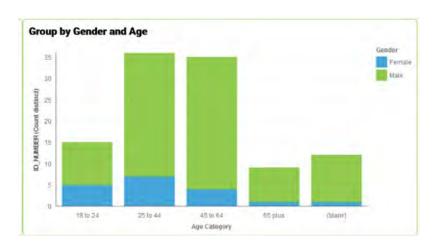

## Evaluating

 About five years ago we started to partner with Central Advancement to deep dive on who was coming to our five flagship events?

**Demographics** 

Age/Gender

**Geographic Locations** 

**Predominant Majors** 

Entity type (alumni, student, friend, staff, etc.)

**Giving History** 

How often participants attend an event

#### **Analytics**

- Data Mart results used and loaded into Watson to generate event insights
- 77 different variables in Data Mart for analysis

| Age Range  |            |            |            |
|------------|------------|------------|------------|
| 18-24      | 25-44      | 45-64      | 65+        |
|            | STEM       | STEM       |            |
|            |            | Farm Lane  | Farm Lane  |
|            | Golf       | Golf       | Golf       |
| Innovation | Innovation | Innovation |            |
|            |            | AutumnFest | AutumnFest |

|                   | Gender                         |                         |
|-------------------|--------------------------------|-------------------------|
|                   | Male                           | Female                  |
| AutumnFest        | < male                         |                         |
| Ag Innovation     | < male                         |                         |
| Golf              | <male< td=""><td></td></male<> |                         |
| Farm Lane Society | <male< td=""><td></td></male<> |                         |
| STEM              |                                | <women< td=""></women<> |

#### We compare

Women in STEM Conference

**Ag Innovation Day** 

These two events are attracting similar age sets — but of different genders.