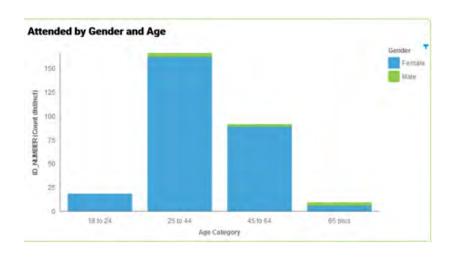

## Evaluating

 About five years ago we started to partner with Central Advancement to deep dive on who was coming to our five flagship events?

**Demographics** 

Age/Gender

**Geographic Locations** 

**Predominant Majors** 

Entity type (alumni, student, friend, staff, etc.)

**Giving History** 

How often participants attend an event

#### **Analytics**

- Data Mart results used and loaded into Watson to generate event insights
- 77 different variables in Data Mart for analysis

| Age Range  |            |            |            |
|------------|------------|------------|------------|
| 18-24      | 25-44      | 45-64      | 65+        |
|            | STEM       | STEM       |            |
|            |            | Farm Lane  | Farm Lane  |
|            | Golf       | Golf       | Golf       |
| Innovation | Innovation | Innovation |            |
|            |            | AutumnFest | AutumnFest |

|                   | Gender                         |                         |
|-------------------|--------------------------------|-------------------------|
|                   | Male                           | Female                  |
| AutumnFest        | < male                         |                         |
| Ag Innovation     | < male                         |                         |
| Golf              | <male< td=""><td></td></male<> |                         |
| Farm Lane Society | <male< td=""><td></td></male<> |                         |
| STEM              |                                | <women< td=""></women<> |