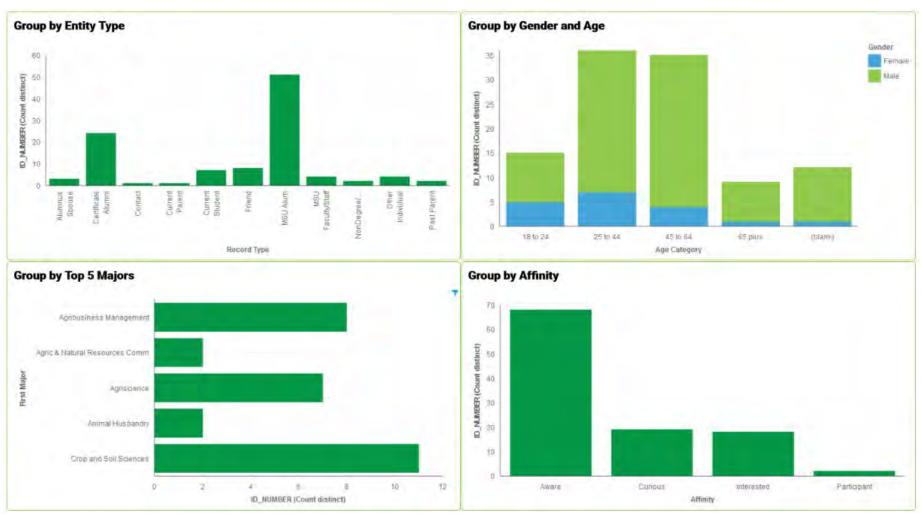

## Evaluating

 About five years ago we started to partner with Central Advancement to deep dive on who was coming to our five flagship events?

**Demographics** 

Age/Gender

**Geographic Locations** 

**Predominant Majors** 

Entity type (alumni, student, friend, staff, etc.)

**Giving History** 

How often participants attend an event

#### **EXAMPLE:** Demographic – Ag Innovation Day

#### **EXAMPLE:** Demographic – Ag Innovation

#### We compare

Women in STEM Conference

**Ag Innovation Day** 

These two events are attracting similar age sets — but of different genders.